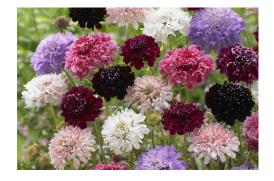

## Scabiosa Pincushion Formula Mix\*

1 <sup>1</sup>/<sub>2</sub>–2 <sup>1</sup>/<sub>2</sub>" blooms on strong, slender stems

Colors: black, blue, creamy yellow, pink, bright red, deep blue, salmon rose, and pure white.

## \*Harvest:

90-100 days till fully grown

\*Johnny's Seed Co. For more information please visit Pincushion Formula Mix Scabiosa.

Seeds graciously donated by The Garden Club of Old Greenwich