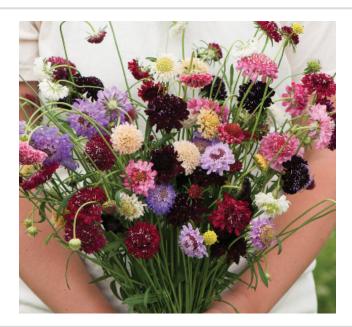

## Scabiosa Pincushion Formula Mix\*

1 <sup>1</sup>/<sub>2</sub>–2 <sup>1</sup>/<sub>2</sub>" blooms on strong, slender stems

Colors: black, blue, creamy yellow, pink, bright red, deep blue, salmon rose, and pure white.

## \*Harvest:

90-100 days till fully grown

\*Johnny's Seed Co. For more information please visit Pincushion Formula Mix Scabiosa.

Seeds graciously donated by The Garden Club of Old Greenwich