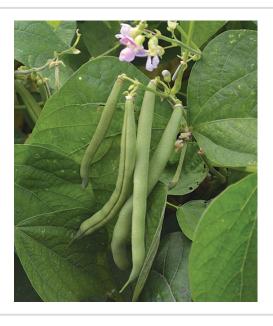

## Bush Green Bean *Provider*\* (Organic)

Compact plant that is easy to grow.

Pods grow 5-5 1/2", purple seeds.