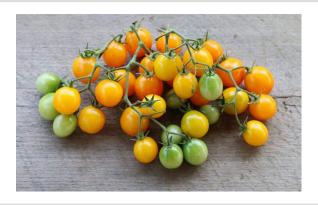

## Gold Nugget\* (Organic)

Determinate cherry tomato variety

A deep-yellow color and most of the early fruits are seedless.

## \*Harvest:

56 days till fully grown

\*Johnny's Seed Co. For more information please visit Organic Gold Nugget Tomato.

Seeds graciously donated by The Garden Club of Old Greenwich