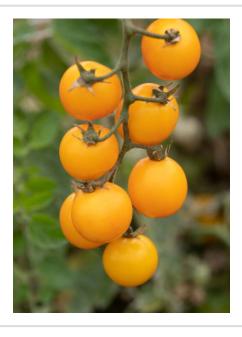

## Gold Nugget\* (Organic)

Determinate cherry tomato variety

A deep-yellow color and most of the early fruits are seedless.