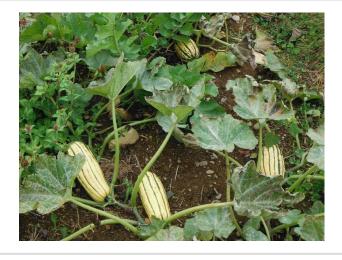

## \*Planting:

Full sun.

Well-drained soil.

Begin indoors 4 weeks before last frost or direct sow 2 seeds with 6' between-row spacing, 24-36" apart, ½-1" deep.

Thin to 1 plant per spacing interval after seedlings are established.

Grows to 12-18" height

## \*Harvest:

100 days till fully grown

Harvestable about 50-55 days after fruit set, and before any hard frosts

Cut squash from vines and handle carefully. Sun cure by exposing for 5-7 days

\*Johnny's Seed Co. For more information please visit Organic Delicata JS Delicata Squash.