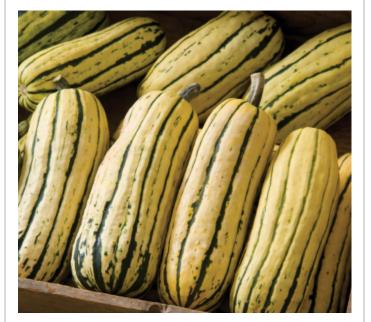

## **Delicata Squash**

## Delicata JS\* (Organic)

Cream skin and dark green longitudinal stripes and flecks

7–9" long x 3" diam. Avg. weight: 1 1/2–2 lb